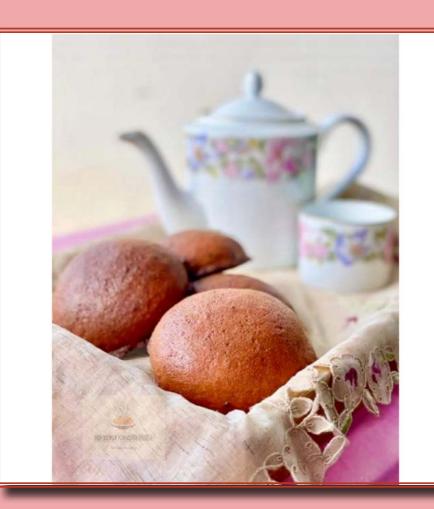

# **BUNS TO TICKLE OUR TASTE BUDS**

This is a small venture we (Arifa 18 and Allisha 13) started amidst the global pandemic nearly 3 months ago. As active students and teenagers being forced to be indoors was a challenge as we had too much time and energy in hand. We wanted to put our time to good use, hence we started baking initially for our kith and kin which later lead us to opening our own Instagram page and serving our fellow chennaites.

A dominant gene that was passed to us by our mother, whom we grew up watching cooking and baking everything from the mughalai biryani to the creamest of pastas and anything in between. But why buns you may ask? Well Mexican buns were our favorite tea time snack as kids when we lived in Malaysia and it was only right we started with them. We are thrilled to launch our first savoury item to our menu; character bao buns which are stuffed with Chinese fillings and will be served with an authentic homemade Asian style dipping sauce. Our character buns are not only new to our menu but also one of its kind in Namma Chennai. Our aim for mammaroti is to be the one stop shop to serve various types of bread from across the globe in our very own Chennai. To begin with, we have introduced mexican buns and Chinese steam bao. We will soon be expanding our menu to include different types of 'ROTIS'.