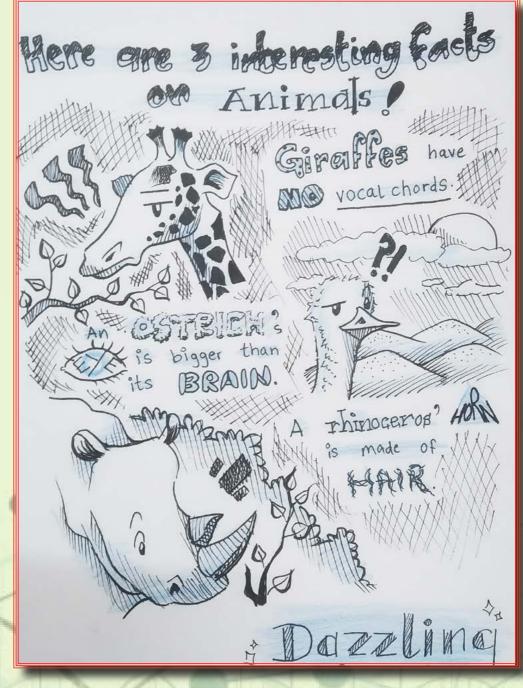

arbon-di-oxide is let out which leads to the improper function of the circulatory system.

- 5) Cells will not get oxygen to breathe.
- 6) Can even lead to heart attack or death.
- 7) Coronary arteries will be blocked.

How to prevent Corona?

- 1) Wash your hands every 1 hour.
- 2) Take homemade medicines like kashayams\*

3) Wash all the objects that have been exposed outside and sanitize them before you take it into your house.

- 4) Maintain social distancing.
- 5) Do not go out often.
- \*may not be factually correct

- Akshara Periyasamy, Gr 7E

Bid you know? Bursting Crackers Can pollute the dir and also scale animals, but this time people can get affected by covid and it also makes it hard for covid people to breathe 50 JOIN US THIS Diwali TO GO CRACKERLESS !!

Pradhika.S, Gr 10C



Roshini Sivakumar, Gr 11C

# CARMEN'S ENCHANTED ESCAPADE





Once upon a time, there was a youth or a teenager called Carmen. Carmen was living in a small village called Yagalatown. There was not much to do in Yagalatown, they usually did agriculture, and they relished growing Plants. Carmen at first had not enjoyed growing plants. Since Carmen's parents are not very rich, they could not find the money for affording their child's education. The child, Carmen, had to garden to get food. Hence, Carmen goes to the backyard every day; he spends his time planting vegetable seeds, so they can harvest it and sell it for money. Carmen had got used to this daily routine, growing plants and veggies, and had started adoring and appreciating it.

On the second of September 2019, Carmen was tired of